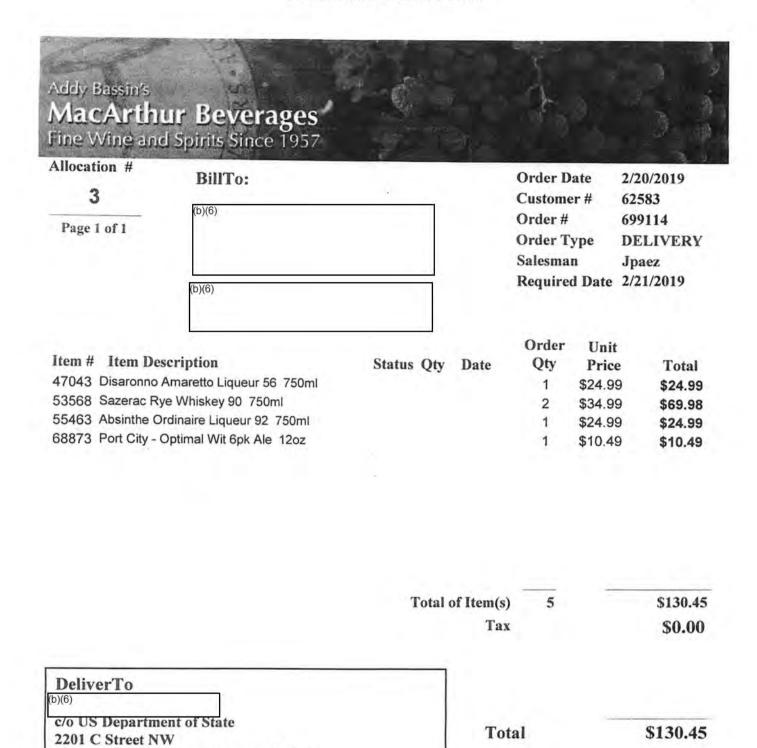

### **SECSTATE U.S. Foreign Policy Discussion Dinner Series**

| Year | Qtr | Purpose                                                                                                                                 | Payee                                   | Amo | unt      |
|------|-----|-----------------------------------------------------------------------------------------------------------------------------------------|-----------------------------------------|-----|----------|
| 2019 | 3   | Waitstaff for the Working Dinner Meeting hosted by SECSTATE with non-USG Officials for the U.S. Foreign Policy Discussion Dinner Series | Waitstaff                               | \$  | 1,613.00 |
| 2019 | 3   | Waitstaff for the Working Dinner Meeting hosted by SECSTATE with non-USG Officials for the U.S. Foreign Policy Discussion Dinner Series | Waitstaff                               | \$  | 986.50   |
| 2019 | 3   | Working Dinner Meeting hosted by SECSTATE with non-USG Officials for the U.S. Foreign Policy Discussion Dinner Series                   | Fresh Direct                            | \$  | 988.12   |
| 2019 | 3   | Working Dinner Meeting hosted by SECSTATE with non-USG Officials for the U.S. Foreign Policy Discussion Dinner Series                   | SemperServe, LLC                        | \$  | 316.48   |
| 2019 | 2   | Wait Staff for the Working Dinner hosted by SECSTATE with non-<br>USG Officials for the U.S. Foreign Policy Discussion Dinner Series    | Waitstaff                               | \$  | 688.50   |
| 2019 | 2   | Working Dinner hosted by SECSTATE with non-USG Officials for the U.S. Foreign Policy Discussion Dinner Series                           | ADAD, LLC DBA Moti's Market             | \$  | 166.97   |
| 2019 | 2   | Working Dinner hosted by SECSTATE with non-USG Officials for the U.S. Foreign Policy Discussion Dinner Series                           | Costco, Whole Foods                     | \$  | 709.28   |
| 2019 | 2   | Working Dinner hosted by SECSTATE with non-USG Officials for the U.S. Foreign Policy Discussion Dinner Series                           | Costco, Wegmans                         | \$  | 1,114.12 |
| 2019 | 2   | Wait Staff for the Working Dinner hosted by SECSTATE with non-<br>USG Officials for the U.S. Foreign Policy Discussion Dinner Series    | Waitstaff                               | \$  | 762.75   |
| 2019 | 2   | Working Dinner hosted by SECSTATE with non-USG Officials for the U.S. Foreign Policy Discussion Dinner Series                           | Hobby Lobby, Fancy Sprinkles            | \$  | 57.47    |
| 2019 | 2   | Working Dinner hosted by SECSTATE with non-USG Officials for the U.S. Foreign Policy Discussion Dinner Series                           | Whole Foods, McArthur Bev, Fresh Direct | \$  | 809.04   |
| 2019 | 2   | Wait Staff for the Working Dinner hosted by SECSTATE with non-<br>USG Officials for the U.S. Foreign Policy Discussion Dinner Series    | Waitstaff                               | \$  | 877.50   |
| 2019 | 2   | Wait Staff for the Working Dinner hosted by SECSTATE with non-<br>USG Officials for the U.S. Foreign Policy Discussion Dinner Series    | Waitstaff                               | \$  | 779.00   |