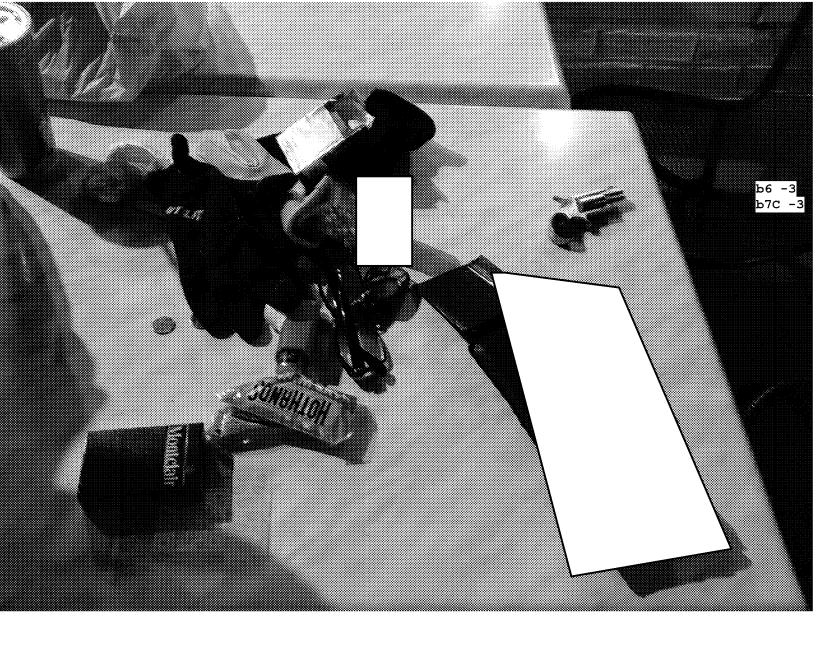

| ъ7Е −3,5,9                              |
| Just making sure this is good. Its the case number I got from  SA  Washington Field Office  Desi  cel |                                         |
| From  Date: Jan 6, 2021 6:24 PM  Subject: Case #  To:  Cc:  For anyone working today                  | b6 -1<br>b7A -1<br>b7C -1<br>b7E -3,5,9 |
| Special Agent FBI Washington Mobile                                                                   |                                         |

From:

Sent:

Wednesday, January 6, 2021 10:48 PM

b6 -1,5
b7c -1,5
b7c -3,5,13

20210106\_185757.jpg; 20210106\_185802.jpg; 20210106\_185842.jpg

Follow Up Flag: Follow up Flag Status: Flagged

**Attachments:** 

Officer

Joint Terrorism Task Force

Washington DC

Mobile

Desk







| From: Sent: Wednesday, January 6, 2021 7:25:55 PM To: Cc: Subject: Update re: pipe bombs placed near DNC and RNC buildings                        | b6 -1,3<br>b7C -1,3<br>b7E -1,3,5,1 |
|---------------------------------------------------------------------------------------------------------------------------------------------------|-------------------------------------|
| USCP review of footage from DNC and RNC buildings revealed the following:                                                                         |                                     |
| 11/5/2020 at approx 1948: UM in face mask and gray hoodie observed placing device near bench at DNC.                                              |                                     |
| 11/5/2020 at approx 2015: UM in face mas