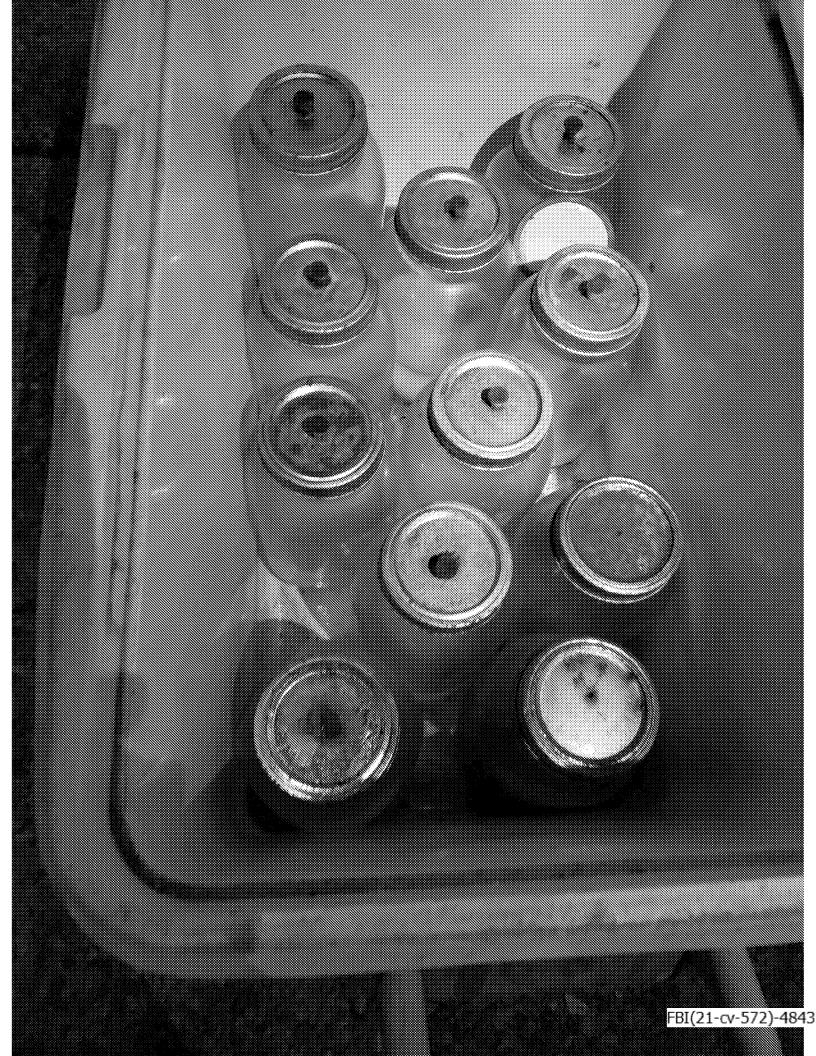

|                             |
|                               |                                                                                                      |                             |
| Respectfully                  |                                                                                                      |                             |
| Office                        |                                                                                                      | b6 -1,5<br>b7C -1,5         |
| Ioint Lerroris                | Im Lask Force                                                                                        | b7E -3,5,13                 |

Mobile Desk









| From: Sent: To: Subject: Attachments:                                                                  | Saturday, December 12, 2020 8:33 PM  FW: IMG_4476.jpg | b6 -1<br>b7C -1<br>b7D -1<br>b7E -3,5      |
|--------------------------------------------------------------------------------------------------------|-------------------------------------------------------|--------------------------------------------|
| From Sent: Saturday. December 12. 2 To: Subject: Fw  SSA FBI Washington Field Office Squad TTTF  C) O) | 020 7:08 PM                                           | b6 -1,3<br>b7C -1,3<br>b7D -1<br>b7E -3,5  |
| From Sent: Saturday, December 12, 2                                                                    | 020 5:17 PM                                           | b6 -1