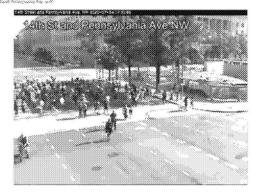

1700-2445: Per FPS guidance; periodically sent [OLITICA]

(b)(7)(E)

0 2055: Request from FPS to monitor protestors from pro-Trump and BLM protest at Freedom Plaza. Peaceful and dispersed shortly after.

0100: End of shift