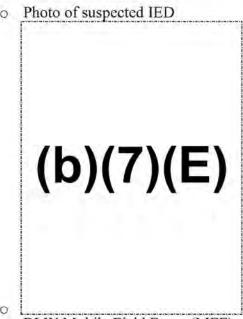

Cc:

Bcc:

4th of July weekend CBP Law Enforcement Support 07/05/2020 1000 hours Report Subject: Sun Jul 05 2020 10:11:16 EDT Date: Attachments: 05July2020 1000 4th of July Support.docx image001.png image003.jpg Good Morning: Please see the attached 4th of July weekend CBP Law Enforcement Support report for 1000 hours 07/05/2020. Changes since 0300 are below in Red. BLUF: 07/05/2020 USBP SOG Standby team was activated on 07/04/2020 and transported via Corpus Christi based AMO from El Paso to Portland. total personnel were deployed to three locations. Washington, DC team had no reportable activity. Seattle team had no reportable activity. Portland team was engaged by violent protestors, deployed less lethal, and made several arrests including a subject found to be in possession of an IED. personnel remain in alert status nationwide through the weekend for possible deployment CBP / USBP SOG Stand-By Team (pax) 7/4/20: ACTIVATED \*\*\*\*\*\*\*\*\*\* On 7/4/20 at 1400 hours EST: FPS requested additional CBP support in Portland due to continued violence and assaults against law enforcement personnel. \*\*\*\*\*\*\* 1410 hours EST: A Warning Order was issued to SOG and AMO to be on ready alert for possible activation and deployment to Portland, OR. \*\*\*\*\*\*\* 1500 hours EST: DHS Director of Operations Coordination convened a DHS Civil Disturbance Response Planning Coordination Call to discuss deployment of the Rapid Deployment Team from El Paso to Portland, OR. \*\*\*\*\*\*\*\*\* 1530 hours EST: Approval was unanimous and confirmation of deployment was issued to USBP SOG and AMO. \*\*\*\*\*\*\*\* 1620 hours EST: AMO are aircraft depart Corpus Christi in route to (b)(7)(E)Airport to transport USBP SOG personnel and equipment to Portland, OR. \*\*\*\*\*\*\*\*\* 1830 hours EST: aircraft arrive in El Paso

mission preparations with FPS, USMS, and HSI SRT teams.

FOIA CBP 005922

CBP Portland Team Sit Rep 7/4/20 to 7/5/20: 1400-0200 hours PST On July 4, 2020 at 2100 hours Pacific Daylight Time (PDT), all forward deployed SOG personnel reported to the (b)(7)(E) located at (b)(7)(E) The SOG te conducted an operations brief and pre-staged at the (b)(7)(E) along with (b)(7)(E) Federal Protective The SOG team Service (FPS) Officers, U.S. Marshal Special Operations Group (MSOG) personnel and Homeland Security Investigations (HSI) Special Response Team (SRT) personnel. SOG will conduct quick reaction force (QRF) duties in support of FPS operations providing security and safety to federal property and personnel \*\*\*\*\*\*\*\*\*\* 07/04/20 at 2007 hours PST: SOG personnel (b)(7)(E) landed via AMO (ONT/IE) \*\*\*\*\*\*\*\*\* 07/04/20 at 2045 hours PST: SOG personnel linked up with SOG Portland team (b)(7)(E) for transport to begin mission preparations. \*\*\*\*\*\*\*\*\* 07/04/2020 at 2241 hours (PST): SOG BORTAC arrested three subjects that were spray painting the courthouse CCTV cameras. The SOG team utilized a (b)(7)(E) and (b)(7)(E) during the arrest. The subjects were turned over to the U.S. Marshals. \*\*\*\*\*\*\*\*\* 07/04/2020 at 2302 hours (PST): Violent protesters were throwing rocks and shooting firework M60 mortars at the courthouse. Protesters broke the plate glass above the courthouse doors and are threw paint and mace inside the courthouse. No injuries to law enforcement personnel reported. \*\*\*\*\*\*\*\*\*\* 07/04/2020 at 2319 hours (PST): SOG BORTAC dispersed the aggressive protesters away for the courthouse and off of the federal park property with (b)(7)(E) and (b)(7)(E) munitions. \*\*\*\*\*\*\*\*\* 07/04/2020 at 2336 hours (PST): Protesters returned to the federal park property and were once again dispersed by SOG BORTAC with (b)(7)(E) and (b)(7)(E) munitions. \*\*\*\*\*\*\*\*\*\* 07/04/2020 at 2357 hours (PST): Portland PD has assumed perimeter security of the federal courthouse property and is making arrests. SOG team leaders are conducting equipment checks and personnel welfare checks. No injuries to the SOG personnel at this time. \*\*\*\*\*\*\*\*\* 07/05/2020 at 0010 hours PDT (0310 EDT): Violent protesters are using frozen water bottles, paint, large rocks, bottle rockets/large fireworks, green laser pointers and M60 firework mortars to assault law enforcement personnel. SOG personnel have been struck by these items, but no signification injuries have been reported. \*\*\*\*\*\*\*\* 07/05/2020 at 0028 hours PDT (0328 EDT): SOG personnel have reassumed their defensive positions as Portland PD has vacated the area. \*\*\*\*\*\*\*\* 07/05/2020 at 0045 hours PDT (0345 EDT): Violent protesters continue to attack law enforcement and SOG team members had another exchange with the protesters as they attempted to get within close distance of the building and law enforcement personnel. SOG was forced to use to disperse the crowd. \*\*\*\*\*\*\*\*\* 07/05/2020 at 0145 hours PDT (0445 EDT): Protesters tossed a large explosive device into the courthouse foyer where the SOG team was staged. SOG BORTAC exited the courthouse and and (b)(7)(E) dispersed the protesters off of the federal park property using (b)(7)(E) (b)(7)(E) munitions. The protesters continued to actively assault SOG personnel with bottle rockets and mortar style fireworks as they retreated off of the federal property. \*\*\*\*\*\*\*\*\*\*\* 07/05/2020 at 0235 hours PDT (0535 EDT): SOG BORTAC arrested two subjects. One subject was deploying harmful lasers directly into the face of SOG BORTAC Operators. The other

subject assaulted SOG operators with a shield as they arrested the subject with the laser. Both are currently in custody of the FPS.

Posted by FPS via the Virtual EOC at 0919 EDT: