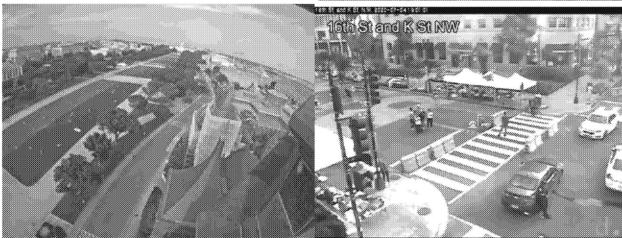

#### CBP Seattle Team Sit Rep 7/4/20: USBP agents deployed to assist FPS

U.S. Border Patrol, Blaine Sector (BLW) received a request for assistance from the Federal Protective Service (FPS) Region 10 Director for agent support to provide critical infrastructure protection in Seattle at two locations. Protests are expected at several locations in Seattle on or surrounding the July 4 Independence Day holiday weekend. FPS has requested USBP assistance to augment FPS personnel on site at the Federal buildings and Federal statues in Seattle, WA. A total of BLW SOD/MFF and BLW SOD/MFF and BLW/MED SPW/MRT trained agents will be deployed to these two locations in Seattle, WA: Henry M. Jackson Federal Building, 915 Second Avenue, Seattle, WA 98104 and the Nakamura U.S. Courthouse, 700 Stewart St., Seattle, WA 98104