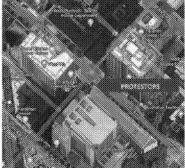

#### CBP Seattle Team Sit Rep 7/4/20: USBP agents deployed to assist FPS

U.S. Border Patrol, Blaine Sector (BLW) received a request for assistance from the Federal Protective Service (FPS) Region 10 Director for agent support to provide critical infrastructure protection in Seattle at two locations. Protests are expected at several locations in Seattle on or surrounding the July 4 Independence Day holiday weekend. FPS has requested USBP assistance to augment FPS personnel on site at the Federal buildings and Federal statues in Seattle, WA. A total of BLW SOD/MFF and BLW SOD/MFF and BLW/MED SPW/MRT trained agents will be deployed to these two locations in Seattle, WA: Henry M. Jackson Federal Building, 915 Second Avenue, Seattle, WA 98104 and the Nakamura U.S. Courthouse, 700 Stewart St., Seattle, WA 98104

07/03/2020 2141 - U.S. District Courthouse -Approximately 30 protestors on the north corner of the building at 8th and Virginia St.

07/03/2020 2022

 Henry Jackson Federal Building No activity

No activity