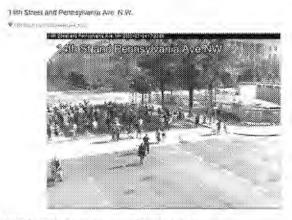

1700-2445: Per FPS guidance; periodically sent [OLITICA]

(b)(7)(E)

0 2055: Request from FPS to monitor protestors from pro-Trump and BLM protest at Freedom Plaza. Peaceful and dispersed shortly after.

0100: End of shift