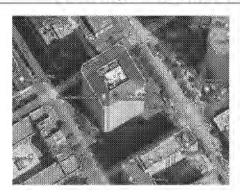

#### CBP Seattle Team Sit Rep 7/4/20: USBP agents deployed to assist FPS

U.S. Border Patrol, Blaine Sector (BLW) received a request for assistance from the Federal Protective Service (FPS) Region 10 Director for agent support to provide critical infrastructure protection in Seattle at two locations. Protests are expected at several locations in Seattle on or surrounding the July 4 Independence Day holiday weekend. FPS has requested USBP assistance to augment FPS personnel on site at the Federal buildings and Federal statues in Seattle, WA. A total of BLW SOD/MFF and BLW SOD/MFF and BLW/MED SPW/MRT trained agents will be deployed to these two locations in Seattle, WA: Henry M. Jackson Federal Building, 915 Second Avenue, Seattle, WA 98104 and the Nakamura U.S. Courthouse, 700 Stewart St., Seattle, WA 98104

#### 07/03/2020 1602

All personnel are posted at their respective locations.

Currently no activity.

o Communications

(b)(7)(E)

o Nakamura U.S. Federal Courthouse

1010 5th Avenue, Seattle, WA 98104

47°36'27.468 122° 19' 57.936

## CBP Is Standing By And Ready To Support Federal, State, And Local Requests For Assistance

O Henry Jackson Federal Building
915 2nd Ave., Seattle, WA 98104
47° 36' 18.468 122° 20' 4.848

[INSTITUTE] USBP Agent
FPS Command Staff