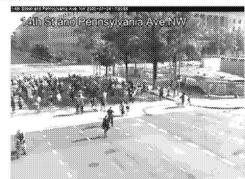

1700-2445: Per FPS guidance; periodically sent [OLITICA]

(b)(7)(E)

0 2055: Request from FPS to monitor protestors from pro-Trump and BLM protest at Freedom Plaza. Peaceful and dispersed shortly after.

0100: End of shift