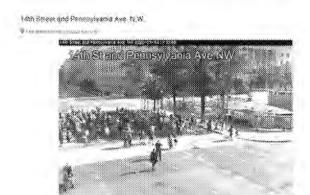

1700-2445: Per FPS guidance; periodically sent [OLITICA]

(b)(7)(E)

0 2055: Request from FPS to monitor protestors from pro-Trump and BLM protest at Freedom Plaza. Peaceful and dispersed shortly after.

0100: End of shift