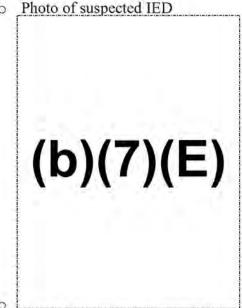

Cc:

Bcc:

4th of July weekend CBP Law Enforcement Support 07/05/2020 1000 hours Report Subject: Sun Jul 05 2020 10:11:16 EDT Date: Attachments: 05July2020 1000 4th of July Support.docx image001.png image003.jpg Good Morning: Please see the attached 4th of July weekend CBP Law Enforcement Support report for 1000 hours 07/05/2020. Changes since 0300 are below in Red. BLUF: 07/05/2020 USBP SOG Standby team was activated on 07/04/2020 and transported via Corpus Christi based AMO from El Paso to Portland. total personnel were deployed to three locations. Washington, DC team had no reportable activity. Seattle team had no reportable activity. Portland team was engaged by violent protestors, deployed less lethal, and made several arrests including a subject found to be in possession of an IED. personnel remain in alert status nationwide through the weekend for possible deployment CBP / USBP SOG Stand-By Team (pax) 7/4/20: ACTIVATED \*\*\*\*\*\*\*\*\*\* On 7/4/20 at 1400 hours EST: FPS requested additional CBP support in Portland due to continued violence and assaults against law enforcement personnel. \*\*\*\*\*\*\* 1410 hours EST: A Warning Order was issued to SOG and AMO to be on ready alert for possible activation and deployment to Portland, OR. \*\*\*\*\*\*\* 1500 hours EST: DHS Director of Operations Coordination convened a DHS Civil Disturbance Response Planning Coordination Call to discuss deployment of the Rapid Deployment Team from El Paso to Portland, OR. \*\*\*\*\*\*\*\*\* 1530 hours EST: Approval was unanimous and confirmation of deployment was issued to USBP SOG and AMO. \*\*\*\*\*\*\*\* 1620 hours EST: AMO are aircraft depart Corpus Christi in route to (b)(7)(E)Airport to transport USBP SOG personnel and equipment to Portland, OR. \*\*\*\*\*\*\*\*\* 1830 hours EST: aircraft arrive in El Paso