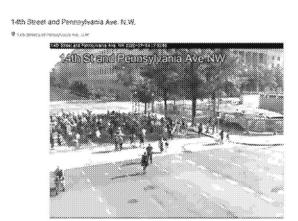

## CBP Is Standing By And Ready To Support Federal, State, And Local Requests For Assistance

CBP Washington D.C. Team Sit Rep 7/3/20 to 7/4/20:

No activity reported and no deployment of CBP personnel during the shift.

1200 (EST): [OLITICA] SRT Personnel and [OLITICA] OFO EMT reported for duty to [(b)(7)(E)]

1500: Conducted leadership brief at FPS Region 11 HQ, at 1201 M Street SE.

1545: Conducted "Leader's Recon" at the RRB with all team members (FPS, OFO, ICE).

1700-2445: Per FPS guidance; periodically sent [OLITICA]

(b)(7)(E)

0 2055: Request from FPS to monitor protestors from pro-Trump and BLM protest at Freedom Plaza. Peaceful and dispersed shortly after.

0100: End of shift