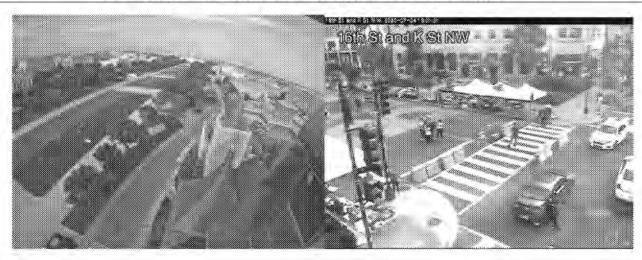

#### CBP Seattle Team Sit Rep 7/4/20: USBP agents deployed to assist FPS

U.S. Border Patrol, Blaine Sector (BLW) received a request for assistance from the Federal Protective Service (FPS) Region 10 Director for agent support to provide critical infrastructure protection in Seattle at two locations. Protests are expected at several locations in Seattle on or surrounding the July 4 Independence Day holiday weekend. FPS has requested USBP assistance to augment FPS personnel on site at the Federal buildings and Federal statues in Seattle, WA. A total of BLW SOD/MFF and BLW SOD/MFF and BLW/MED SPW/MRT trained agents will be deployed to these two locations in Seattle, WA: Henry M. Jackson Federal Building, 915 Second Avenue, Seattle, WA 98104 and the Nakamura U.S. Courthouse, 700 Stewart St., Seattle, WA 98104

#### 07/03/2020 1602

All personnel are posted at their respective locations.

Currently no activity.

o Communications

(b)(7)(E)

o Nakamura U.S. Federal Courthouse

1010 5th Avenue, Seattle, WA 98104

47°36'27.468 122° 19' 57.936

## CBP Is Standing By And Ready To Support Federal, State, And Local Requests For Assistance

O Henry Jackson Federal Building
915 2nd Ave., Seattle, WA 98104
47° 36' 18.468 122° 20' 4.848

[INSTITUTE] USBP Agent
FPS Command Staff

O U.S. District Courthouse
700 Stewart St., Seattle, WA 98101
47° 36' 53.856 122° 20'11.363
[(b)(7)(E)] CBPO Officers
[(b)(7)(E)] ICE ERO SRT Agents

07/03/2020 1400
Office: CBP SITROOM- Senior Watch Officer