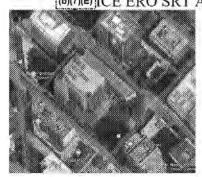

17 SDC/SOD personnel conducted an operations brief and were deployed as mobile units and to the Gus Solomon Courthouse. 26 Federal Protective Service (FPS) Officers are deployed between the three Federal buildings. 25 U.S. Marshal's Special Operations Group (MSOG) personnel are staged at the Hatfield Federal Courthouse and 16 Enforcement and Removal (ERO) Special Response Team (SRT) personnel are staged at the Edith Green Federal Building. SDC/SOD will conduct quick reaction force (QRF) duties in support of FPS operations providing security and safety to Federal property and personnel.